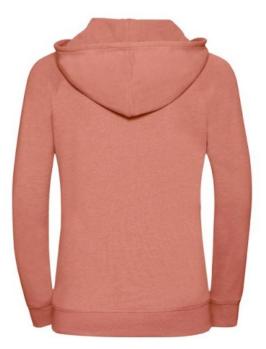

# **RUSSELL WOMEN'S HOODED HOODIE**

#### **Basic informations**

| Size: L           |
|-------------------|
| Length: 58        |
| Width: 38         |
| Height: 30        |
| Size: L           |
| Color: Light pink |

### Specification

RUSSELL women's hooded sweatshirt 65% poilester, 35% cotton. 250 g / 255 g. Slightly strung, contrasting strap in collar. Material Franch Terry light coral L