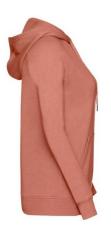

# **RUSSELL WOMEN'S HOODED HOODIE**

#### **Basic informations**

| Size: L           |
|-------------------|
| Length: 58        |
| Width: 38         |
| Height: 30        |
| Size: L           |
| Color: Light pink |

### Specification

RUSSELL women's hooded sweatshirt 65% poilester, 35% cotton. 250 g / 255 g. Slightly strung, contrasting strap in collar. Material Franch Terry light coral L