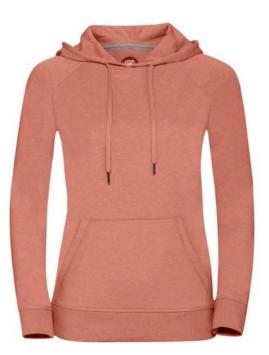

# **RUSSELL WOMEN'S HOODED HOODIE**

#### **Basic informations**

| Size: L           |
|-------------------|
| Length: 58        |
| Width: 38         |
| Height: 30        |
| Size: L           |
| Color: Light pink |

### Specification

RUSSELL women's hooded sweatshirt 65% poilester, 35% cotton. 250 g / 255 g. Slightly strung, contrasting strap in collar. Material Franch Terry light coral L